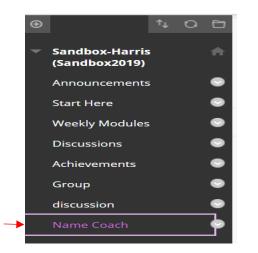

6. You should now see Name Coach under your content list.

If you have any questions, contact the Teaching and Learning Center at tlc@uthsc.edu.