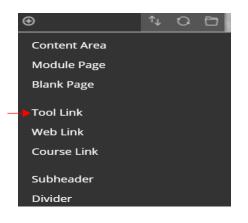

## Adding the Name Coach Tool to Your Course

- 1. Log into Blackboard.
- 2. Once you are in the course, select the + at the top left corner.

3. Select Tool Link in the drop down menu.

4. In the Tool Link box, type in a name that you would like to call the Name Coach. (If you would like to leave the name as Name Coach, you can do so. Select Name Coach from the drop down menu.