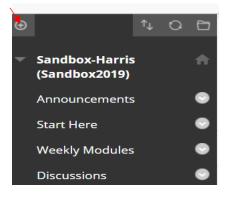

## Adding the Name Coach Tool to Your Course

- 1. Log into Blackboard.
- 2. Once you are in the course, select the + at the top left corner.

3. Select Tool Link in the drop down menu.

4. In the Tool Link box, type in a name that you would like to call the Name Coach. (If you would like to leave the name as Name Coach, you can do so. Select Name Coach from the drop down menu.