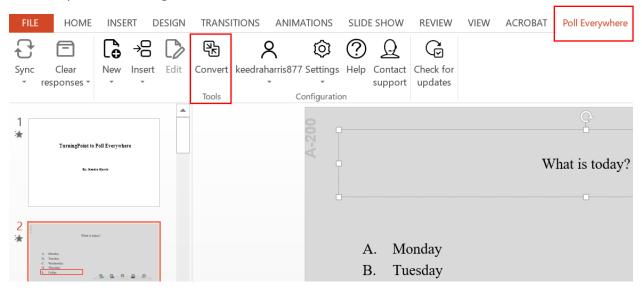

**Step 1:** Open a pre-existing TurningPoint presentation and select the slide that you want to convert.

**Step 2:** Click the Poll Everywhere tab in the taskbar then select the Convert to poll button. You will need to go through and convert each slide one at a time. This will to allow you to make any necessary edits or changes.