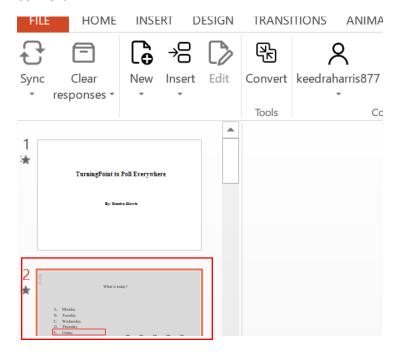

**Step 1:** Open a pre-existing TurningPoint presentation and select the slide that you want to convert.

**Step 2:** Click the Poll Everywhere tab in the taskbar then select the Convert to poll button. You will need to go through and convert each slide one at a time. This will to allow you to make any necessary edits or changes.