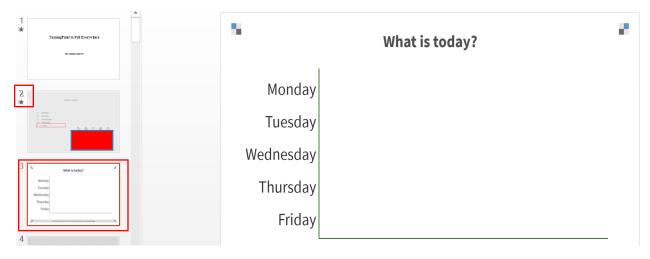

**Step 3:** In the Convert to poll window, make any necessary changes and mark a correct answer if desired, then click the Insert button.

The existing PowerPoint slide is hidden and a new activity slide appears in its place.

After you have converted all the slides to Poll Everywhere activities, your slide deck is ready for presentation.

**Helpful tip:** When you convert a clicker-ready slide into a Poll Everywhere activity and insert it into your presentation, the activity is also added to your Poll Everywhere profile. You'll find it in the Activity list on your My Polls page.