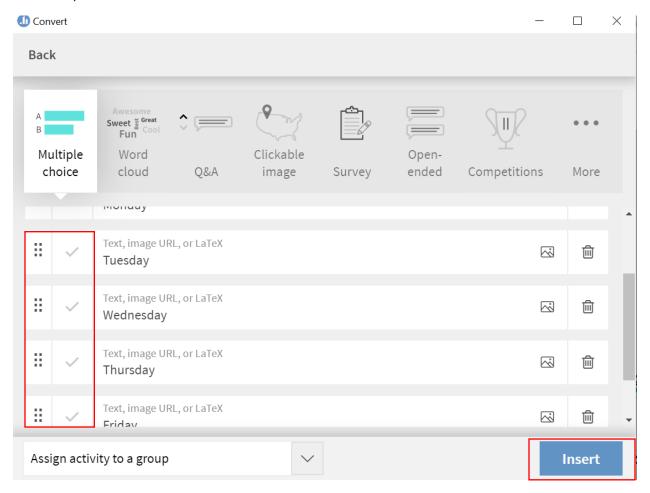

**Step 3:** In the Convert to poll window, make any necessary changes and mark a correct answer if desired, then click the Insert button.

The existing PowerPoint slide is hidden and a new activity slide appears in its place.